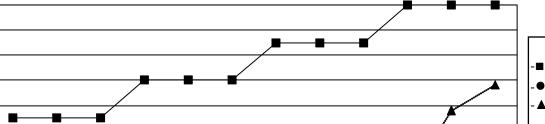

## GOALS AND ACTUAL NEW CLUBS CUMULATIVE

GOALS AND ACTUAL MEMBERS CUMULATIVE

- MEMBER GROWTH NET GOAL
- MEMBER GROWTH ACTUAL

Results as of: 11/30/2022

▲ - LAST YEAR MEMBERSHIP ACTUAL

| DROPPED CLUBS: 0 |    |
|------------------|----|
|                  |    |
| DROPPED MEMBERS  |    |
|                  |    |
| DECEASED         | 10 |
| CLUB CANCELLED   | 0  |
| OTHER            | 29 |
| 7074             |    |
| TOTAL            | 39 |
|                  |    |